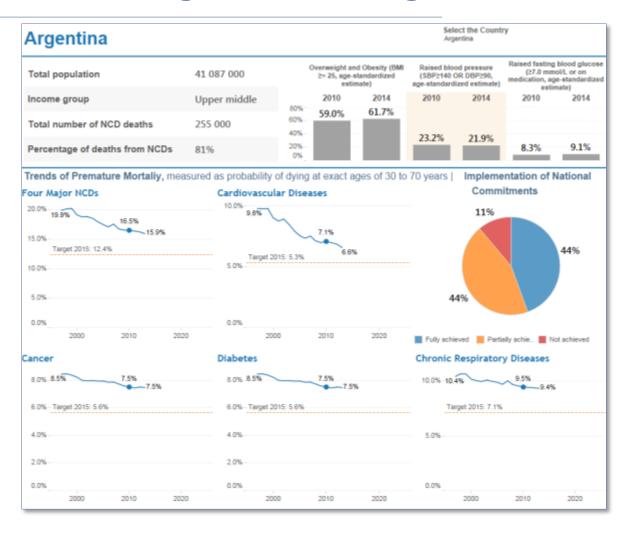

### **NCD** Integrated Management and Monitor

- Use of **key indicators** from **multiple data sources** (demographics, mortality, population-based surveys, country capacity survey, lesson learned and best practices).
- Interactive, comprehensive, and visually appealing information product on the Web.
- Easy to use, understand, extract insight, and communicate

# Tool for monitoring NCD Integrated Management at country level

#### Components

- Demographic data
- NCD deaths
- NCD premature mortality trends
- Risk factors(Hypertension, Diabetes,Overweight/Obesity)
- National capacity response to NCD epidemic
- Commitment Implementation
- Best practices & lesson learned