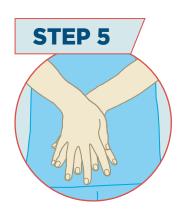

## **HOW TO TAKE OFF PPE**

- Avoid contamination of self, others and environment
- Remove the most heavily contaminated items first

Remove gloves then remove gowns

Perform hand hygiene

Remove eye or facial protection from behind

Remove surgical mask or respirator from behind

Perform hand hygiene