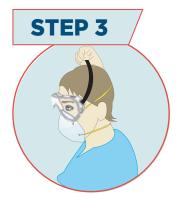

## **HOW TO TAKE OFF PPE**

- Avoid contamination of self, others and environment
- Remove the most heavily contaminated items first

Remove gloves then remove gowns

Perform hand hygiene

Remove eye or facial protection from behind

Remove surgical mask or respirator from behind

Perform hand hygiene