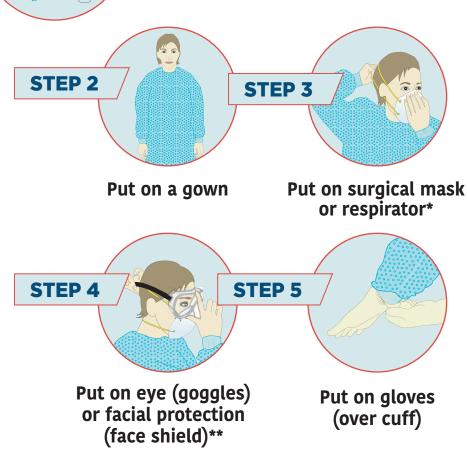

# **HOW TO PUT ON PERSONAL PROTECTIVE EQUIPMENT (PPE)**

- Identify hazards & manage risk. Gather the necessary PPE
- Plan where to put on & take off PPE
- · Ask a friend to help or put on in front of a mirror
- Discard all PPE in an appropriate waste bin

<sup>\*</sup>Surgical mask or respirator (N95 or similar), depending on the level of care. For aerosol generating procedures (AGP), wear a respirator (N95 or similar)

<sup>\*\*</sup>e.g. visor, face shield, goggles (consider anti-fog drops or fog-resistant goggles)