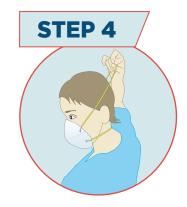

## **HOW TO TAKE OFF PPE**

- Avoid contamination of self, others and environment
- Remove the most heavily contaminated items first

Remove gloves then remove gowns

Perform hand hygiene

Remove eye or facial protection from behind

Remove surgical mask or respirator from behind

Perform hand hygiene