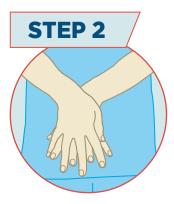

# **HOW TO PUT ON PERSONAL PROTECTIVE EQUIPMENT (PPE)**

- Identify hazards & manage risk. Gather the necessary PPE
- Plan where to put on & take off PPE
- · Ask a friend to help or put on in front of a mirror
- Discard all PPE in an appropriate waste bin