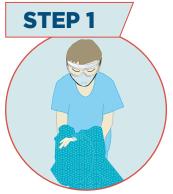

# **HOW TO PUT ON PERSONAL PROTECTIVE EQUIPMENT (PPE)**

- Identify hazards & manage risk. Gather the necessary PPE
- Plan where to put on & take off PPE
- · Ask a friend to help or put on in front of a mirror
- Discard all PPE in an appropriate waste bin