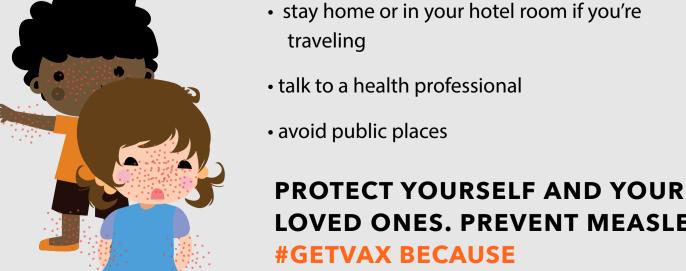

OTS ON SKIN
- Symptoms usually appear 7-14 days after being infected

CONTAGIOUS IT'S SPREAD WHEN AN INFECTED PERSON BREATHES,

**MEASLES IS VERY** 

**COUGHS, OR SNEEZES** 





FOR 2 HOURS.

THE VIRUS STAYS IN THE

**AIR AND ON SURFACES** 



**VACCINATED?** 

**BEEN VACCINATED CAN** 

AND SHOW SYMPTOMS

**GET INFECTED WITH** 

**OF MEASLES** 



**1ST DOSE** (12-15 months)

(18 months\*) THE VACCINE IS SAFE AND EFFECTIVE. \*Or 4-6 years according to the national scheme

**2ND DOSE** 

THE ONLY WAY TO PREVENT MEASLES IS WITH VACCINATION.

be vaccinated as

well.

**BEFORE TRAVELING MEASLES STILL CIRCULATES IN** 



**GET VACCINATED** 

### don't know if they've been vaccinated should receive one dose of the vaccine at least 2 weeks before travel-

**MANY PARTS** 

# IF YOU HAVE MEASLES



LOVED ONES. PREVENT MEASLES. **#VACCINESWORK**