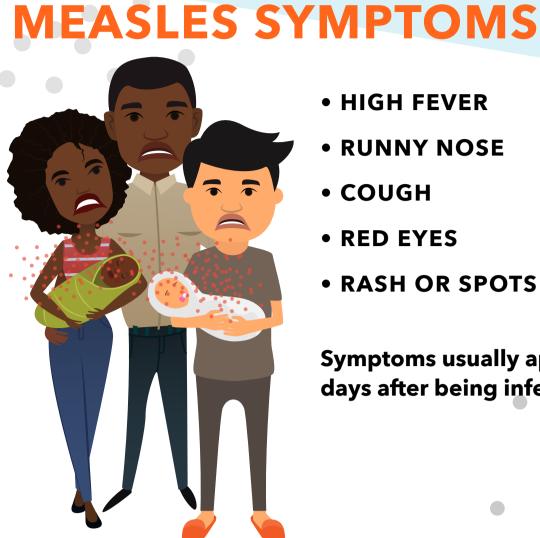

## HIGH FEVER

- **RUNNY NOSE**
- COUGH
- **RED EYES**
- RASH OR SPOTS ON SKIN
- Symptoms usually appear 7-14 days after being infected

CONTAGIOUS IT'S SPREAD WHEN AN INFECTED PERSON BREATHES,

**MEASLES IS VERY** 