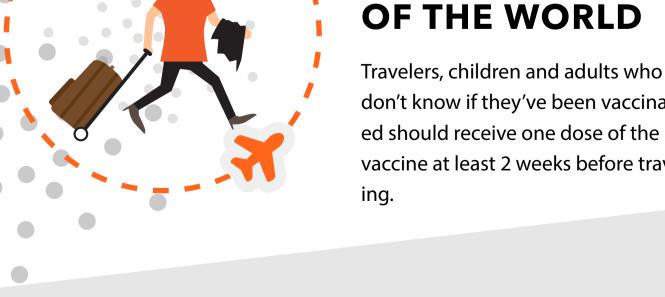

### don't know if they've been vaccinated should receive one dose of the vaccine at least 2 weeks before travel-

**MANY PARTS** 