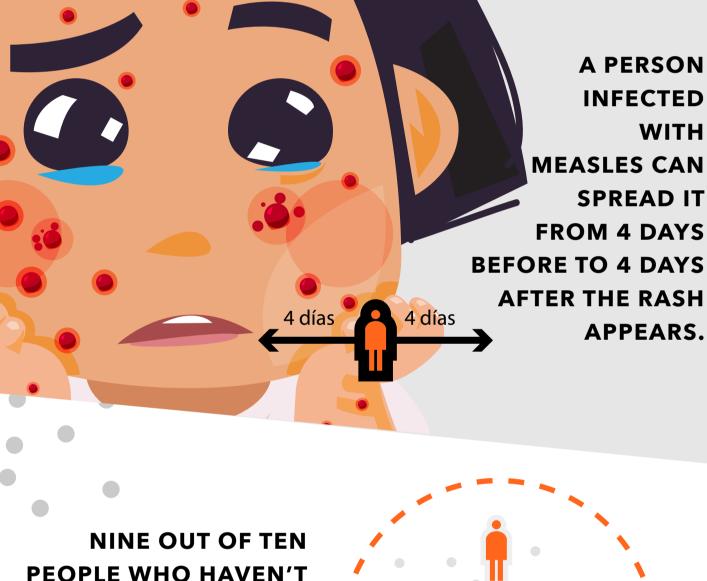

**COUGHS, OR SNEEZES** 

FOR 2 HOURS.

THE VIRUS STAYS IN THE

**AIR AND ON SURFACES** 

**VACCINATED?** 

**BEEN VACCINATED CAN** 

AND SHOW SYMPTOMS

**GET INFECTED WITH** 

be vaccinated as

well.

**BEFORE TRAVELING MEASLES STILL CIRCULATES IN** 

**GET VACCINATED** 

### don't know if they've been vaccinated should receive one dose of the vaccine at least 2 weeks before travel-

**MANY PARTS** 