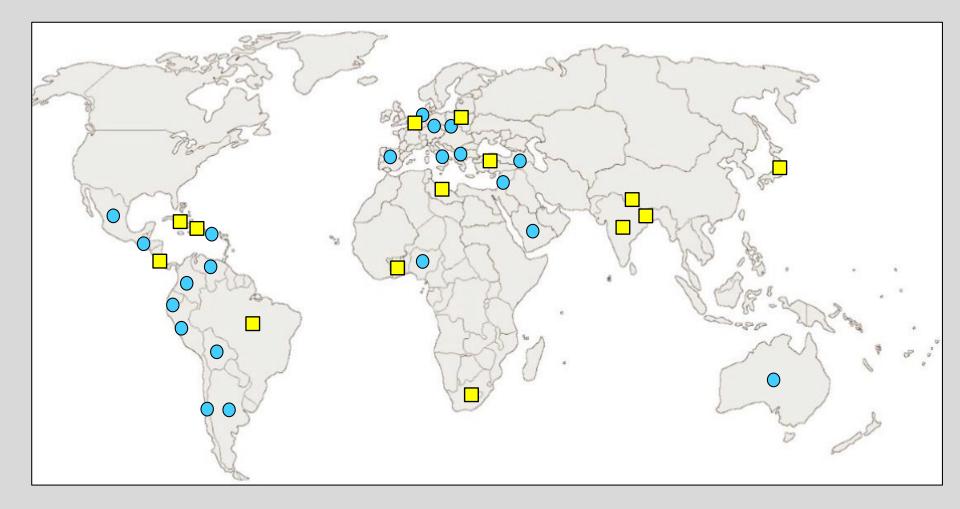

#### KEY

- Started or committed to start
  - Expected to join

# Started or committed to start

### Latin America

Argentina Bolivia Chile Colombia Ecuador Guatemala Mexico Peru Puerto Rico Venezuela

### **Elsewhere**

Armenia Australia Czech Republic Germany Italy Lebanon Netherlands Nigeria North Macedonia Saudi Arabia Spain

### Latin America

Brazil Costa Rica? Cuba? Dominican Republic? **Elsewhere** 

Bangladesh Belgium Ghana India Japan Nepal Poland? South Africa Tunisia Turkey