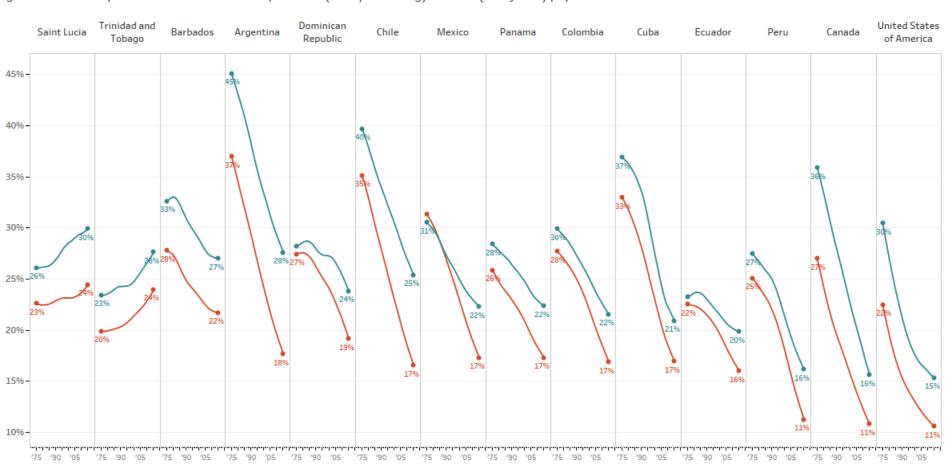

Women

## Trends in Prevalence of Raised Blood Pressure by Sex in Selected Countries, 1975-2015

Age-standardized prevalence of raised blood pressure (≥140/90 mmHg) in adult (18+ years) population

 $\textbf{Source:} \ \textbf{Prepared by PAHO NMH based on estimates from the NCD Risk Factors Collaboration (NCD-RisC)}$ 