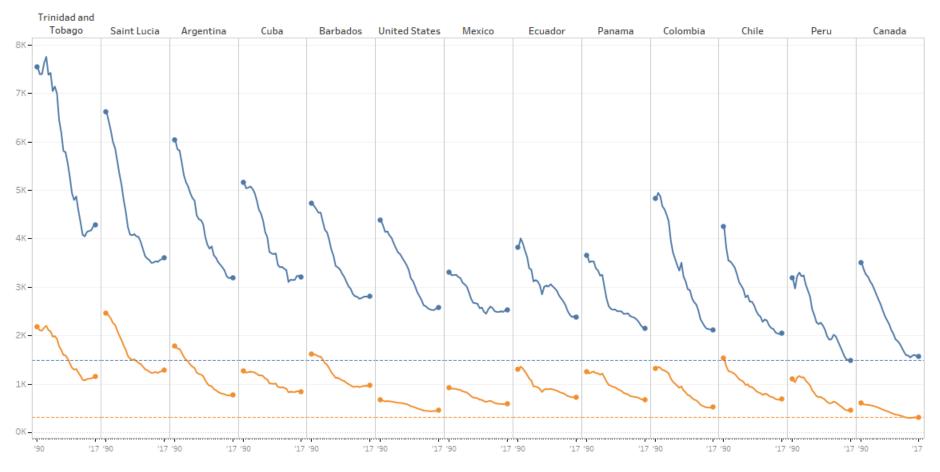

## Trends in Premature Mortality due to Cardiovascular Diseases and Stroke in Selected Countries, 1990-2017

Age-standardized Years of Life Lost rates per 100 000 population

Source: Estimates from the Global Burden of Diseases Study 2017. IHME