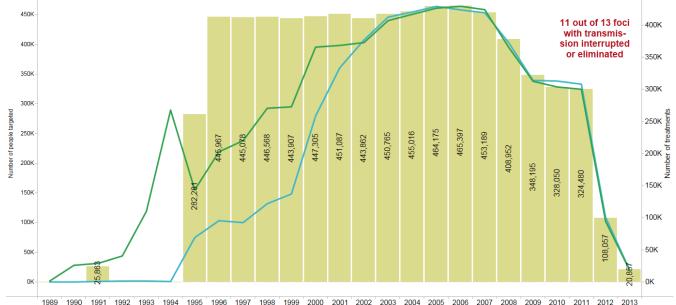

Two countries with people at risk of infection (Brazil and Venezuela); 22,046 people requiring preventive chemotherapy

In 2013, 9,674 people treated in Brazil, and 9,523 in the south focus of Venezuela – these two foci are the last ones in the Americas (Yanomami population)