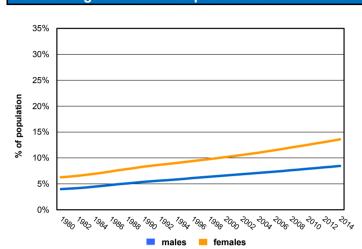

# Trends in age-standardized prevalence of diabetes

#### Prevalence of diabetes and related risk factors

|                     | males | females | total |
|---------------------|-------|---------|-------|
| Diabetes            | 8.6%  | 14.2%   | 11.4% |
| Overweight          | 53.5% | 63.6%   | 58.6% |
| Obesity             | 18.5% | 33.2%   | 25.9% |
| Physical inactivity | 17.9% | 34.6%   | 26.2% |