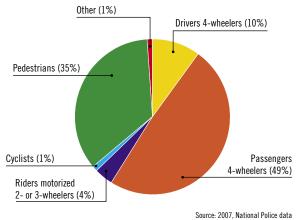

| ROAD SAFETY AUDITS                                                                                                |          |
| Formal audits required for major new road construction projects<br>Regular audits of existing road infrastructure | No<br>No |
| PROMOTING ALTERNATIVE TRANSPORT                                                                                   |          |
| National policies to promote walking or cycling<br>National policies to promote public transportation             | No<br>No |

| POST-CRASH CARE                                     |     |
|-----------------------------------------------------|-----|
| Formal, publicly available pre-hospital care system | Yes |
| National universal access number                    | Yes |

## DEATHS BY ROAD USER CATEGORY



#### TRENDS IN ROAD TRAFFIC DEATHS



Source: National Police, National Statistics Institute

| REGISTERED VEHICLES                 |     |
|-------------------------------------|-----|
| 699 646 total (2007)                |     |
| Motorcars                           | 25% |
| Motorized 2- and 3-wheelers         | 5%  |
| Minibuses, vans, etc. (seating <20) | 56% |
| Trucks                              | 11% |
| Buses                               | 1%  |
| Non-motorized vehicles              | _   |
| Other                               | 2%  |

Data not available

Data cleared by the Ministry of Health and Sports and the Bolivian National Police.