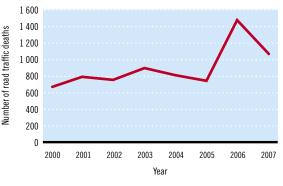

#### TRENDS IN ROAD TRAFFIC DEATHS

Source: National Police, National Statistics Institute

| REGISTERED VEHICLES                 |     |
|-------------------------------------|-----|
| 699 646 total (2007)                |     |
| Motorcars                           | 25% |
| Motorized 2- and 3-wheelers         | 5%  |
| Minibuses, vans, etc. (seating <20) | 56% |
| Trucks                              | 11% |
| Buses                               | 1%  |
| Non-motorized vehicles              | _   |
| Other                               | 2%  |