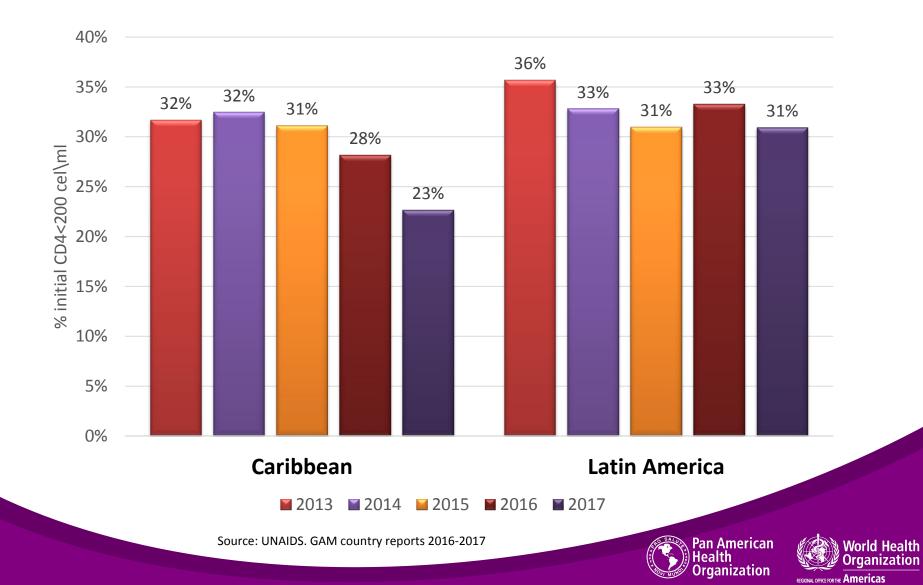

#### Pregnant women with HIV receiving antiretrovirals, Latin America and the Caribbean, 2010-2017