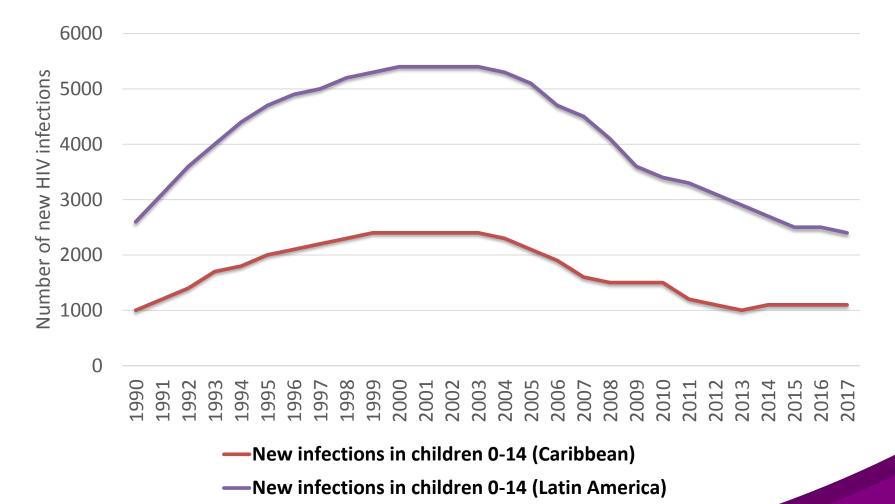

#### New HIV infections among 0-14 years-old, and HIV infections averted due to PMTCT, Latin America and the Caribbean, 1990-2017

Source: UNAIDS, Spectrum estimates, 2018