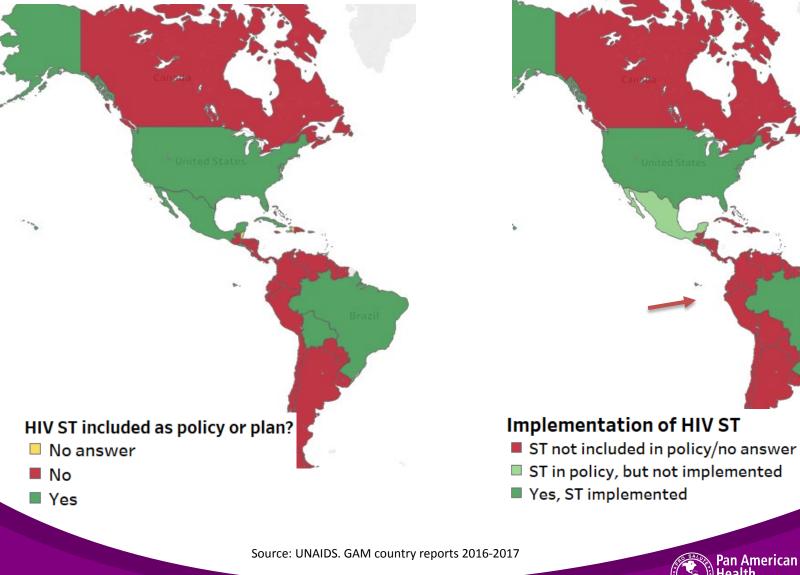

in America and the Caribbean, 2013-2017



#### Pregnant women with HIV receiving antiretrovirals, Latin America and the Caribbean, 2010-2017







#### Children (0-14 years-old) newly infected with HIV in Latin America and the Caribbean, 1990-2017



Source: UNAIDS . Spectrum Estimates, 2018





#### New HIV infections among 0-14 years-old, and HIV infections averted due to PMTCT, Latin America and the Caribbean, 1990-2017



Source: UNAIDS, Spectrum estimates, 2018





#### **National PrEP policies in the Americas, 2018**



**Organization** 

### **PrEP** implementation. Latin America and the **Caribbean, June 2018**



~6.000 persons on **PrEP** (June-2018)

- Project implemented
- Public sector policy

Pan American Health Organization



### **Self testing in the Americas, 2018**









#### www.paho.org/hiv