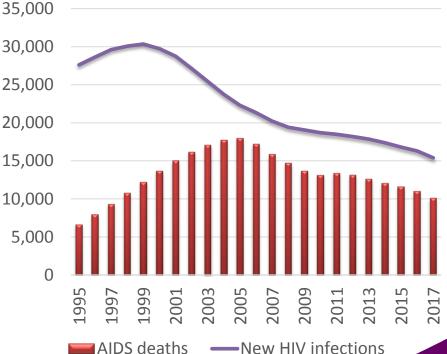

### New HIV infections and AIDS deaths in Latin America and the Caribbean, 1990-2017

Source: UNAIDS. Spectrum estimates 2018