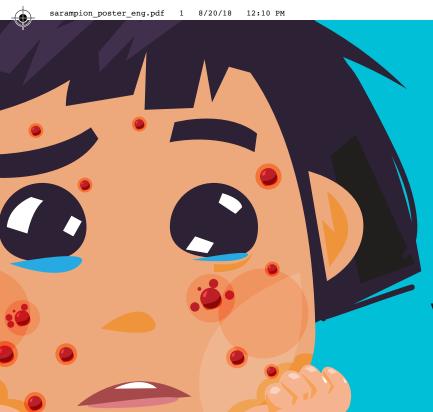

## **MEASLES SYMPTOMS:**

- HIGH FEVER
- RUNNY NOSE
- COUGH
- RED EYES
- RASH OR SPOTS ON SKIN

Symptoms usually appear 7-14 days after being infected

**VACCINATED?** 

**1ST DOSE** (12-15 months)

2ND DOSE (18 months\*)