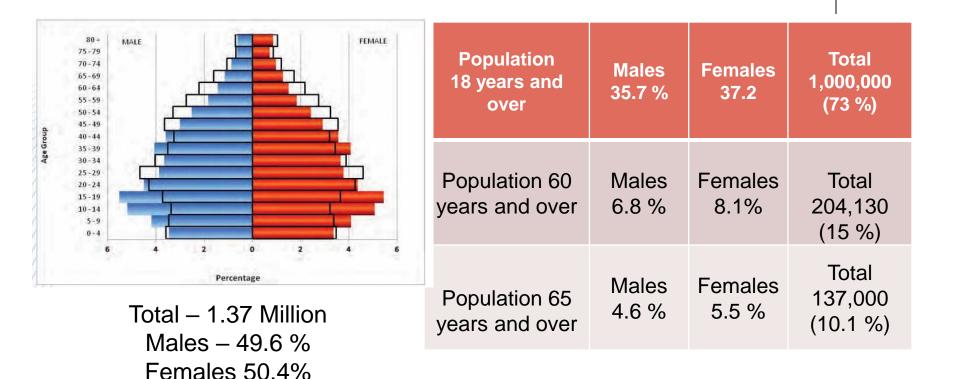

### Global HEARTS Initiative – Trinidad and Tobago Implementation and Scale Up MOH Overview

Virtual Course on the Implementation of the HEARTS Technical Package in Primary Care Health Teams

Dr. Rohit Doon Advisor Public Health, Ministry of Health Trinidad and Tobago.

#### **Country Population Profile –**

#### (Estimated 2017)



#### **MoH – Public Health Clinical Infrastructure**



#### **Description of MoH Primary Health Care Clinical Infrastructure**

|     | ) |  |
|-----|---|--|
|     |   |  |
|     |   |  |
|     |   |  |
|     |   |  |
|     |   |  |
| -   | - |  |
| - T | - |  |

| Type of Facility                                       | Catchment<br>Population | Hours of Operation                                                                             |
|--------------------------------------------------------|-------------------------|------------------------------------------------------------------------------------------------|
| Outreach Health Centre<br>Primary Care / CMOH          | Up to 5000              | Nurse Led – 1-5 days/week<br>Physician Led – 1-2 days/week<br>8 am – 4 pm