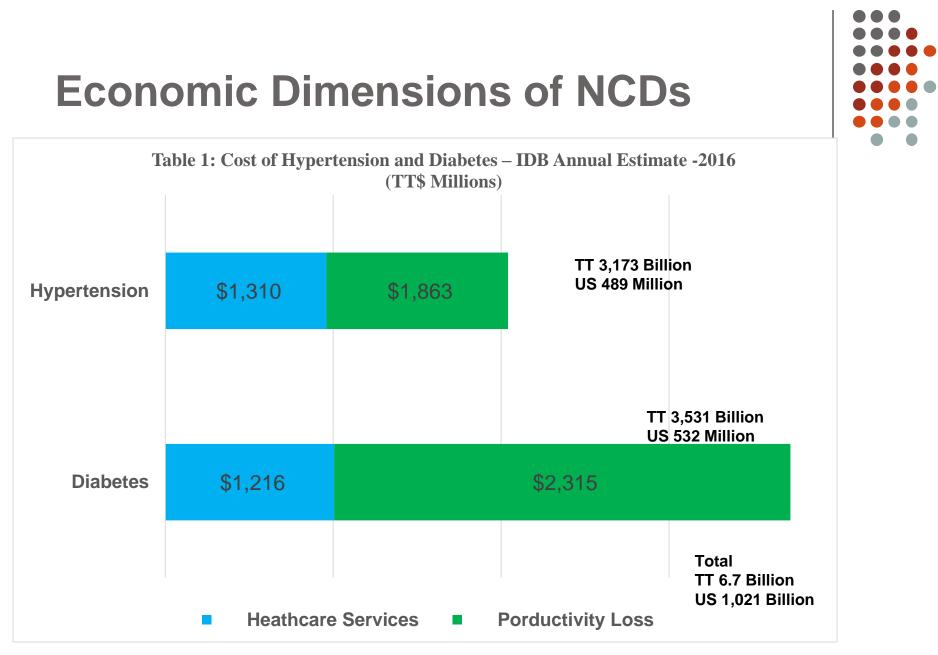

| 13                  | 103.0                                                             |
| CEREBRO-VASCULAR<br>DISEASE | 1069                     | 10                  | 79.2                                                              |
| NCD'S OVERALL               | 6629                     | 62                  | 491.2                                                             |

Intermediate/Biologic Risk Factors (PANAM STEPS NCD Risk Factor Survey 2011)



- Prevalance of Elevated blood pressure 26.3% (had or were currently on anti-hypertensive medication)
   29.8% of males 23.1% females)
- Prevalence of elevated total cholesterol -

 $\frac{23.5\%}{(≥ 6.2 \text{ mmol/L or being currently on medication for raised cholesterol})}$ 28.3% in males 18.9% in females



#### ELEMENTS FACILITATING POLITICAL COMMITMENT





#### **HEARTS Site**

- Arima District Health Facility
- Sangre Grande
   Enhanced Health Centre
- Freeport Health Centre 11,000
- Oxford Street Health Centre
- Scarborough
- Health Centre

40,000

**Population** 

60,000

- 22,000
  - 16,000

149,000

Total





#### **Chronic Disease Assistance Form**

| 1000             | Physician's<br>Copy<br>MINISTRY OF HEALTH<br>Chronic Disease Assistance Plan (C-DAP) |