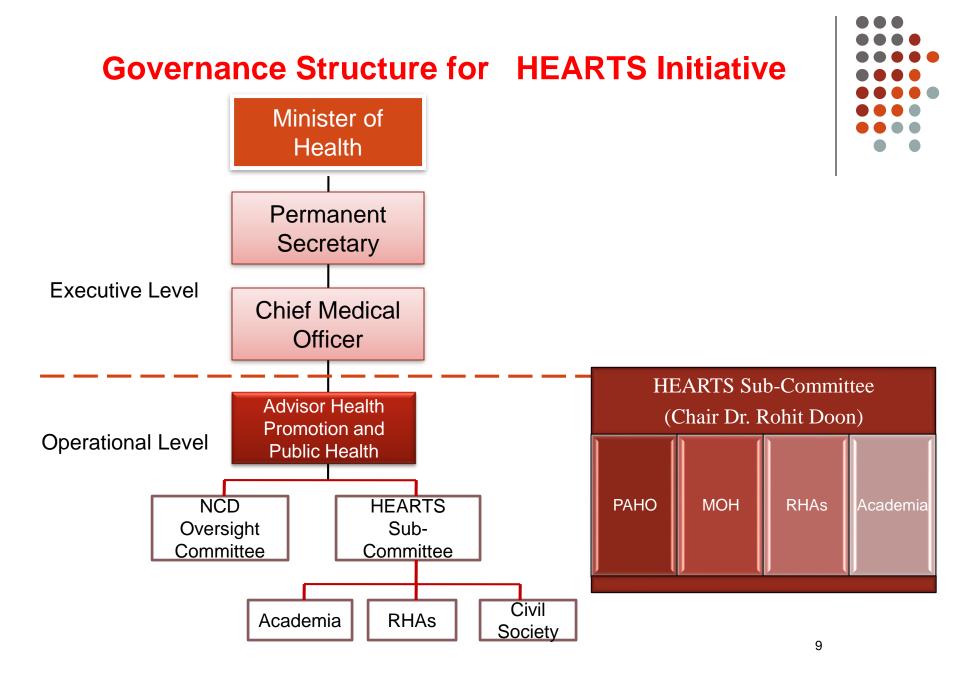

|
| CEREBRO-VASCULAR<br>DISEASE | 1069                     | 10                  | 79.2                                                              |
| NCD'S OVERALL               | 6629                     | 62                  | 491.2                                                             |

Intermediate/Biologic Risk Factors (PANAM STEPS NCD Risk Factor Survey 2011)



- Prevalance of Elevated blood pressure 26.3% (had or were currently on anti-hypertensive medication)
   29.8% of males 23.1% females)
- Prevalence of elevated total cholesterol -

 $\frac{23.5\%}{(≥ 6.2 \text{ mmol/L or being currently on medication for raised cholesterol})}$ 28.3% in males 18.9% in females



#### ELEMENTS FACILITATING POLITICAL COMMITMENT





#### **HEARTS Site**

- Arima District Health Facility
- Sangre Grande
   Enhanced Health Centre
- Freeport Health Centre 11,000
- Oxford Street Health Centre
- Scarborough
- Health Centre

40,000

**Population** 

60,000

- 22,000
  - 16,000

149,000

Total





#### **Chronic Disease Assistance Form**

| 1000             | Physician's<br>Copy<br>MINISTRY OF HEALTH<br>Chronic Disease Assistance Plan (C-DAP) |