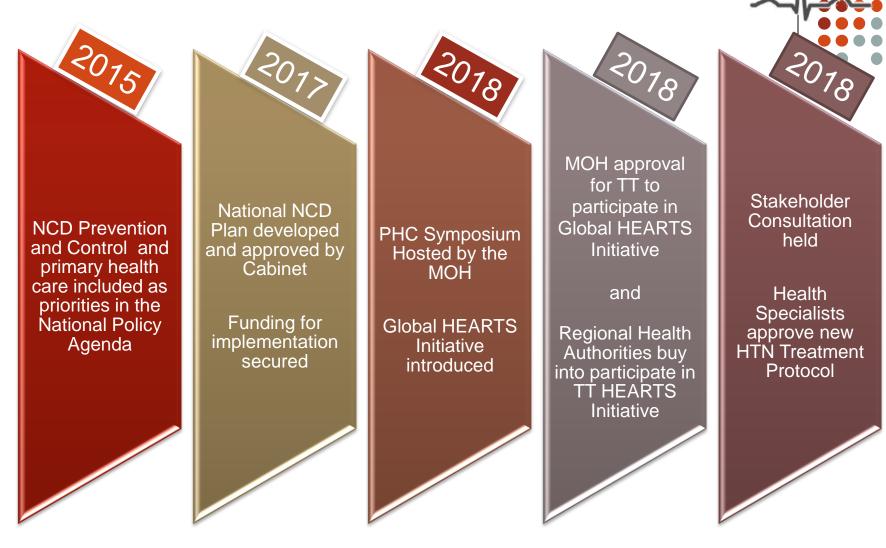

|
| CEREBRO-VASCULAR<br>DISEASE | 1069                     | 10                  | 79.2                                                              |
| NCD'S OVERALL               | 6629                     | 62                  | 491.2                                                             |

Intermediate/Biologic Risk Factors (PANAM STEPS NCD Risk Factor Survey 2011)



- Prevalance of Elevated blood pressure 26.3% (had or were currently on anti-hypertensive medication)
   29.8% of males 23.1% females)
- Prevalence of elevated total cholesterol -

 $\frac{23.5\%}{(≥ 6.2 \text{ mmol/L or being currently on medication for raised cholesterol})}$ 28.3% in males 18.9% in females



#### ELEMENTS FACILITATING POLITICAL COMMITMENT





#### **HEARTS Site**

- Arima District Health Facility
- Sangre Grande
   Enhanced Health Centre
- Freeport Health Centre 11,000
- Oxford Street Health Centre
- Scarborough
- Health Centre

40,000

**Population** 

60,000

- 22,000
  - 16,000

149,000

Total





#### **Chronic Disease Assistance Form**

| 1000             | Physician's<br>Copy<br>MINISTRY OF HEALTH<br>Chronic Disease Assistance Plan (C-DAP) |