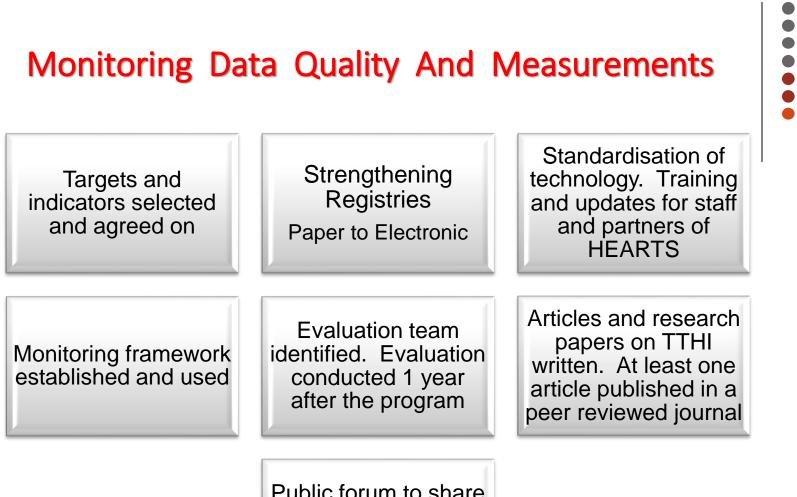

agement<br>/patient education based<br>for management and care<br>of HTN and Diabetes<br>implemented for 80% of<br>persons with NCDs<br>(guided by HEARTS<br>Package) |                                                                                                                             | PHSSPUKI<br>Second              |

### Progress in the implementation of the HEARTS technical package



#### Monitoring Of Data Quality And Measurements

- Targets and indicators selected and agreed on
- Monitoring framework established and used
- Evaluation team identified. Evaluation conducted 1 year after the program
- Articles and research papers on TTHI written. At least one article published in a peer reviewed journal
- Public forum to share the results of the program conducted after 1 year





Public forum to share the results of the program conducted after 1 year

#### System For Monitoring The Quality Of Measurement Data



| Component                                      | Expected results for 2025                                                                                                    | Strategic priority to the present (May 2019)                                                | Progress<br>score |
|------------------------------------------------|------------------------------------------------------------------------------------------------------------------------------|---------------------------------------------------------------------------------------------|-------------------|
| Education and<br>certification of<br>providers | Providers have<br>performanc