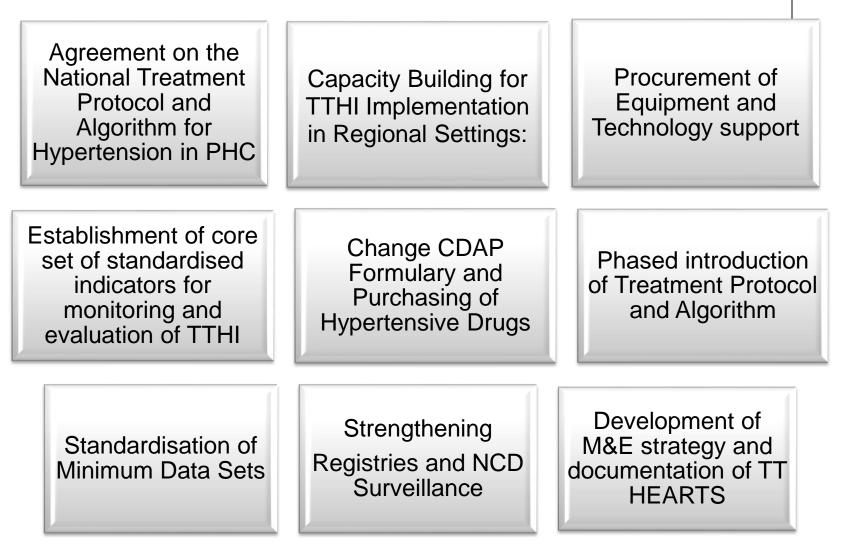

ding for TTHI Implementation in Regional Settings: Team Based Care, Healthy Lifestyle Establishment of M&E mechanism and Surveillance system

-core standardised indicators ; Minimum data sets -Registries Updating of Drug Formulary and Realign Purchasing Intention of Hypertensive Drugs

Increase access to health technology/ equipment for managing HTN in PHC settings

Scale up of TTHI with each RHA



## Elements that are facilitating the implementation

- High level political commitment
- Buy in and commitment from RHAs
- Funding for scale up available
- Mechanism for access to essential medicine is in place (Chronic Disease Assistance Programme)
- Technical support accessible

# Roadmap for HEARTS to become a model of care within Primary Care in 2025 and coverage of the entire population