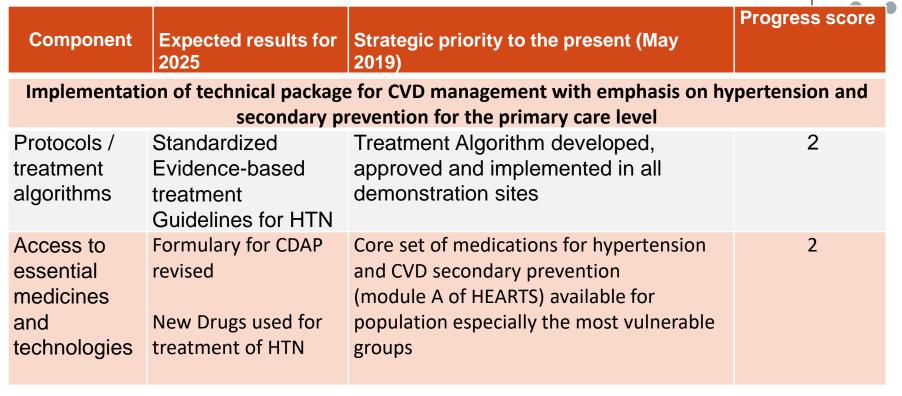

re<br>model implemented in at<br>least 70% of primary<br>health care facilities<br>80% increase in<br>proportion of persons<br>controlled                    | HEARTS institutionalized in at least<br>one (1) Primary Care Health Centre<br>in each RHA to improve treatment<br>of HTN in | 2                               |
| Healthy<br>lifestyles<br>counseling                                     | Self-management<br>/patient education based<br>for management and care<br>of HTN and Diabetes<br>implemented for 80% of<br>persons with NCDs<br>(guided by HEARTS<br>Package) |                                                                                                                             | PHSSPUKI<br>Second              |

### Progress in the implementation of the HEARTS technical package



#### Monitoring Of Data Quality And Measurements

- Targets and indicators selected and agreed on
- Monitoring framework established and used
- Evaluation team identified. Evaluation conducted 1 year after the program
- Articles and research papers on TTHI written. At least one article published in a peer reviewed journal
- Public forum to share the results of the program conducted after 1 year





Public forum to share the results of the program conducted after 1 year

#### System For Monitoring The Quality Of Measurement Data



| Component                                      | Expected results for 2025                                                                                                    | Strategic priority to the present (May 2019)