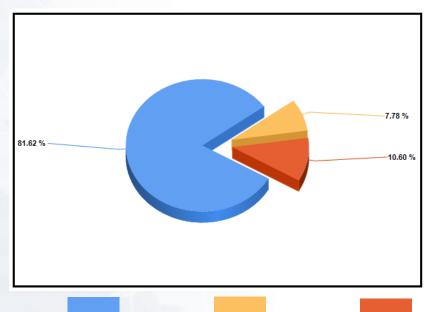

## Timing of Isolation Results The Americas, 2018-2019\*

2018

15-21 days

15-21 days

| Timing of Isolation Results | 2018 | 2019 |
|-----------------------------|------|------|
| 0-14 days                   | 1477 | 1270 |
| 15-21 days                  | 208  | 167  |
| 22+ days                    | 183  | 171  |
| Total reported*             | 1868 | 1608 |

22+ days

0-14 days

PAHO urges countries to include the dates of specimen received in the lab and date of isolation result to ensure the proper calculation of this global lab indicator.

0-14 days

22+ days

<sup>\*</sup> Data from epidemiological weeks 1-52 for 2018 and 2019. Children < 15 years. Data as of 6 February 2020.