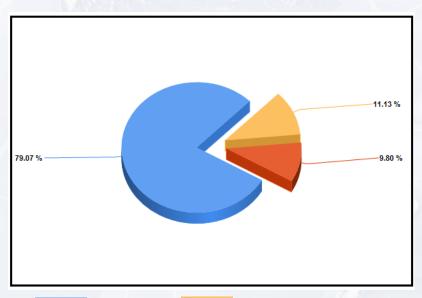

## Timing of Isolation Results The Americas, 2018-2019\*

2018

15-21 days

15-21 days

| Timing of Isolation Results | 2018 | 2019 |
|-----------------------------|------|------|
| 0-14 days                   | 1477 | 1270 |
| 15-21 days                  | 208  | 167  |
| 22+ days                    | 183  | 171  |
| Total reported*             | 1868 | 1608 |

22+ days

0-14 days

PAHO urges countries to include the dates of specimen received in the lab and date of isolation result to ensure the proper calculation of this global lab indicator.

0-14 days

22+ days

<sup>\*</sup> Data from epidemiological weeks 1-52 for 2018 and 2019. Children < 15 years. Data as of 6 February 2020.