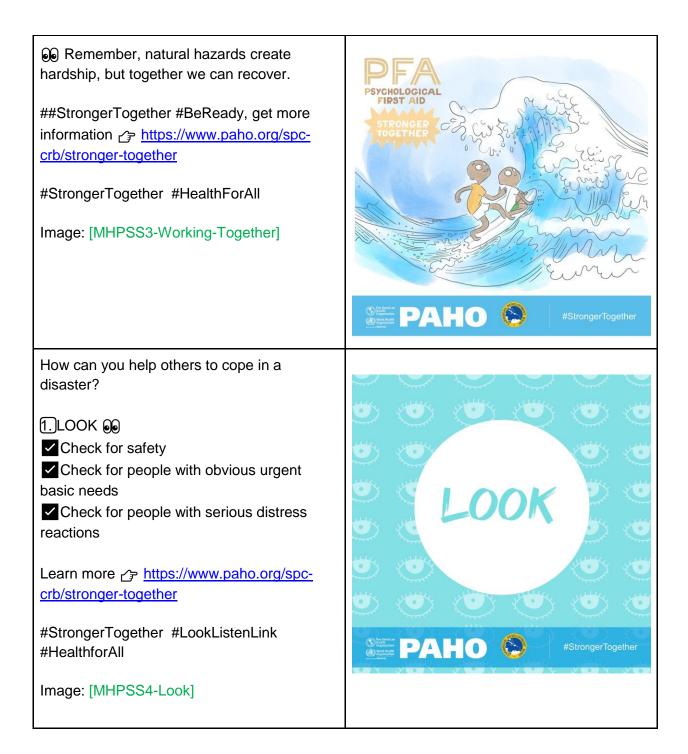

## **Stronger Together**

Building individual and social resilience to cope with the impacts of natural hazard events Launch: 10 July 2019, 9:30-10:30 am Duration: 10 July-31 October 2019

Images and campaign materials available here:

- ➤ <u>**TEAMS</u>** (for PAHO staff)</u>
- Web: <u>https://www.paho.org/spc-crb/stronger-together</u>

## Hashtags

English: #HealthForAll + #StrongerTogether, #Beready, #LookListenLink

Accounts to follow and tag

- ➤ Facebook:
  - PAHO: <u>@PAHOWHOCaribbean</u>, <u>@PAHONCDs</u>
  - CBD: <u>@CaribbeanDevelopmentBank</u>
- > Twitter:
  - PAHO: <u>@PAHOCaribbean</u>, @pahowho @NCDs\_PAHO
  - o CBD: @Caribank
- ➢ Instagram: <u>opspaho</u>,

## Please, include in every message the corresponding CDB handle for each channel.







| <ul> <li>How can you help others to cope in a disaster?</li> <li>②ISTEN:</li> <li>✓ Approach people who may need support</li> <li>✓ Ask about people's needs and concerns</li> <li>✓ Listen to people and help them to feel calm</li> <li>Learn more ∠&gt; https://www.paho.org/spc-crb/stronger-together</li> <li>#StrongerTogether #LookListenLink</li> <li>#Healthforall</li> <li>Image: [MHPSS5-Listen]</li> </ul>                      | <image/> <section-header></section-header>                                                                                                    |
|-----------------------------------------------------------------------------------------------------------------------------------------------------------------------------------------------------------------------------