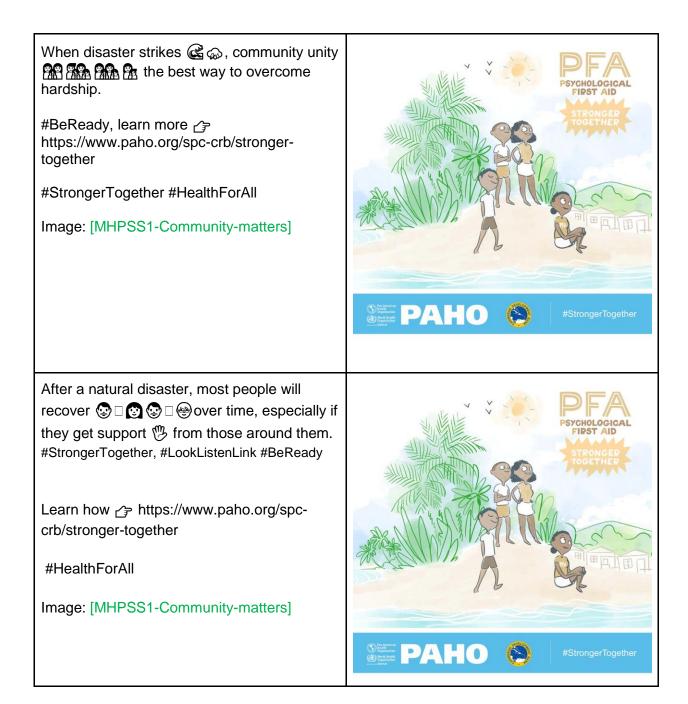

## **Stronger Together**

Building individual and social resilience to cope with the impacts of natural hazard events Launch: 10 July 2019, 9:30-10:30 am Duration: 10 July-31 October 2019

Images and campaign materials available here:

- ➤ <u>**TEAMS</u>** (for PAHO staff)</u>
- Web: <u>https://www.paho.org/spc-crb/stronger-together</u>

## Hashtags

English: #HealthForAll + #StrongerTogether, #Beready, #LookListenLink

Accounts to follow and tag

- ➤ Facebook:
  - PAHO: <u>@PAHOWHOCaribbean</u>, <u>@PAHONCDs</u>
  - CBD: <u>@CaribbeanDevelopmentBank</u>
- > Twitter:
  - PAHO: <u>@PAHOCaribbean</u>, @pahowho @NCDs\_PAHO
  - o CBD: @Caribank
- ➢ Instagram: <u>opspaho</u>,

## Please, include in every message the corresponding CDB handle for each channel.







| <ul> <li>How can you help others to cope in a disaster?</li> <li>②ISTEN:</li> <li>✓ Approach people who may need support</li> <li>✓ Ask about people's needs and concerns</li> <li>✓ Listen to people and help them to feel calm</li> <li>Learn more ∠&gt; https://www.paho.org/spc-crb/stronger-together</li> <li>#StrongerTogether #LookListenLink</li> <li>#Healthforall</li> <li>Image: [MHPSS5-Listen]</li> </ul>                      | <image/> <section-header></section-header>                                                                                                    |
|---------------------------------------------------------------------------------------------------------------------------------------------------------------------------------------------------------------------------