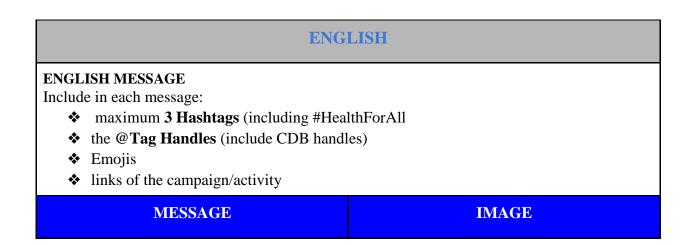

## **Stronger Together**

Building individual and social resilience to cope with the impacts of natural hazard events Launch: 10 July 2019, 9:30-10:30 am Duration: 10 July-31 October 2019

Images and campaign materials available here:

- ➤ <u>**TEAMS</u>** (for PAHO staff)</u>
- Web: <u>https://www.paho.org/spc-crb/stronger-together</u>

## Hashtags

English: #HealthForAll + #StrongerTogether, #Beready, #LookListenLink

Accounts to follow and tag

- ➤ Facebook:
  - PAHO: <u>@PAHOWHOCaribbean</u>, <u>@PAHONCDs</u>
  - CBD: <u>@CaribbeanDevelopmentBank</u>
- > Twitter:
  - PAHO: <u>@PAHOCaribbean</u>, @pahowho @NCDs\_PAHO
  - o CBD: @Caribank
- ➢ Instagram: <u>opspaho</u>,

## Please, include in every message the corresponding CDB handle for each channel.







| <ul> <li>How can you help others to cope in a disaster?</li> <li>②ISTEN:</li> <li>✓ Approach people who may need support</li> <li>✓ Ask about people's needs and concerns</li> <li>✓ Listen to people and help them to feel calm</li> <li>Learn more ∠&gt; https://www.paho.org/spc-crb/stronger-together</li> <li>#StrongerTogether #LookListenLink</li> <li>#Healthforall</li> <li>Image: [MHPSS5-Listen]</li> </ul>                      | <image/> <section-header></section-header>                                                                                                    |
|-------------------------------------------------------------------------------------------------------------------------------------------------------------------------------------------------------------------------