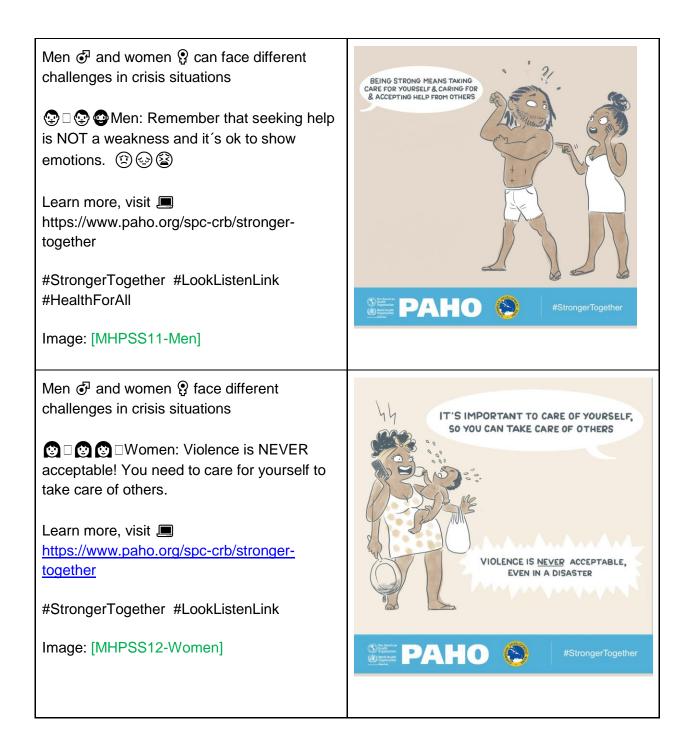

--------------------------------------------------------------------------|
| Want to help your family and your<br>community?<br>P Remember to take care of yourself, so<br>you can take care of others.<br>Learn more, visit I<br><u>https://www.paho.org/spc-crb/stronger-</u><br><u>together</u><br>#StrongerTogether #LookListenLink<br>#HealthForAll<br>Image: [MHPSS10-Selfcare]                                                                                                                                     |                                                                                                                                                                                                                                                                                                 |